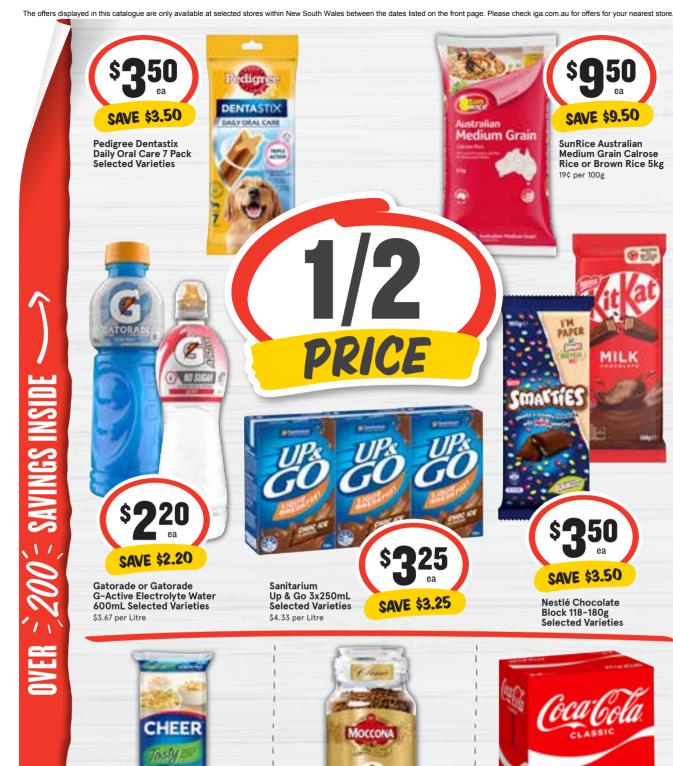

\* Always read the label and follow the directions for use. \*\* Always read the label and follow the directions for use. If you have Cold and Flu symptoms follow health advice.

SunRice Australian Medium Grain Calrose Rice or Brown Rice 5kg 19¢ per 100g

SAVE \$9.50

50

Nestlé Chocolate Block 118-180g Selected Varieties

SAVE \$3.50

Savings are off regular prices. In certain stores, some regular prices have been reduced to ensure you receive the lowest competitive price so savings shown may differ from the actual saving in your store. Price Match at participating stores only. Prices matched weekly to Woolworths or Coles everyday shelf price, excludes specials. Terms and conditions apply. To find out more, visit iga.com.au/pricematch. Specials not available at IGA X-press. Liquor products available only at IGA Plus Liquor stores. We reserve the right to limit purchases to reasonable quantities. Commercial quantities not supplied. See in-store for details. We reserve the right to correct printing errors. Pricing and specials not available via 3rd party online delivery platforms.