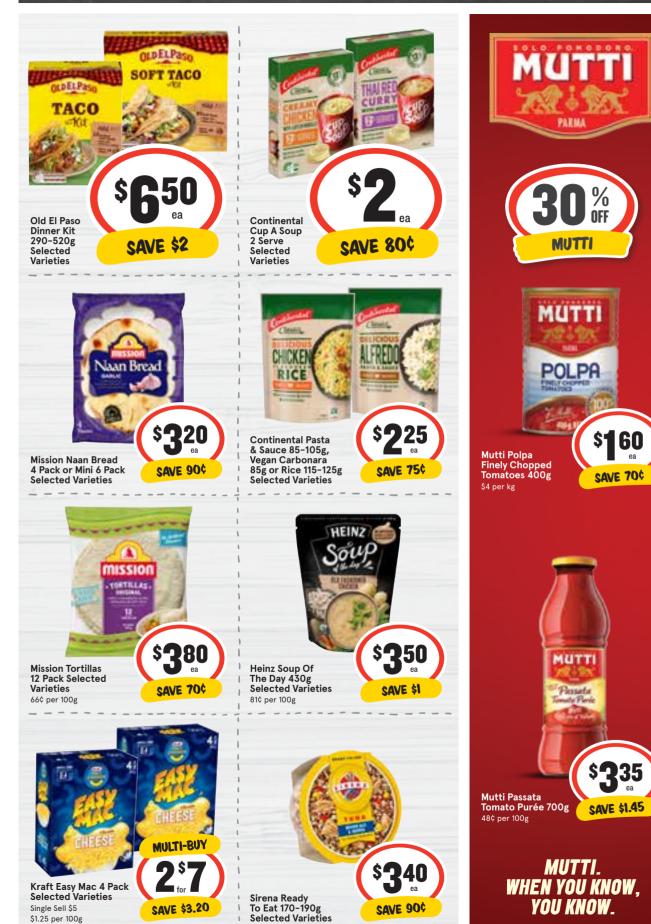

ll Creamy Classics range available











550

PRIC

The Best Of

\$1.83 per 100g

The Best Of Lollipops

8 Pack

## - SWEET Treats -



### – TASTY <u>Snacks</u> –

The offers displayed in this catalogue are only available at selected stores within New South Wales between the dates listed on the front page. Please check iga.com.au for offers for your nearest store.





**Selected Varieties** 





## — FILL UP YOUR <u>Cup</u> -







## - FILL UP THE <u>Pantry</u> -



## — FILL UP THE <u>Pantry</u> -

The offers displayed in this catalogue are only available at selected stores within New South Wales between the dates listed on the front page. Please check iga.com.au for offers for your nearest store.



[ק:



## - FILL UP THE <u>Pantry</u> -



## - FILL UP THE <u>Pantry</u> -







#### — EASY <u>Meals</u> —



#### - FRIDGE Faves -







#### – FRIDGE <u>Faves</u> –



#### DESSERT Faves -

The offers displayed in this catalogue are only available at selected stores within New South Wales between the dates listed on the front page. Please check iga.com.au for offers for your nearest store.



\$

Peder frosty fruits

Ś

ĺ

SAVE \$3

SAVE \$2

ea



ē. Streets Ice Cream SAVE \$6 Family Value 20 Pack \$1.33 per 100mL

**Streets Golden** Gaytime or Paddle Pop 1 Litre Selected Varieties 70¢ per 100mL



Ś

ONSTER

6

1

\$**8**50

SAVE \$3

ea

27



#### - FREEZER <u>Faves</u> -

The offers displayed in this catalogue are only available at selected stores within New South Wales between the dates listed on the front page. Please check iga.com.au for offers for your