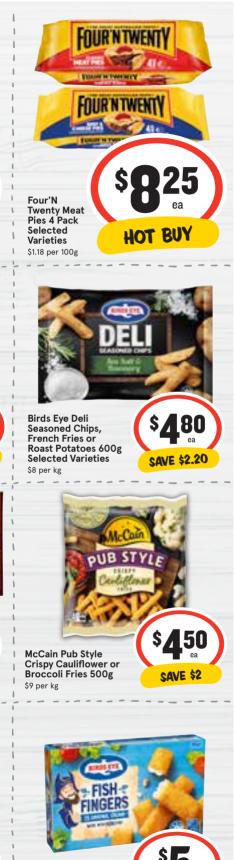

#### - FREEZER <u>Faves</u> -

The offers displayed in this catalogue are only available at selected stores within New South Wales between the dates listed on the front page. Please check iga.com.au for offers for your nearest store.

Birds Eye Fish Fingers 375g \$13.33 per kg

SAVE \$1.50