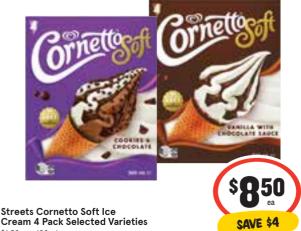

**Streets Golden** Gaytime or Paddle Pop 1 Litre Selected Varieties 70¢ per 100mL

Ś

ONSTER

6

1

\$**8**50

SAVE \$3

ea