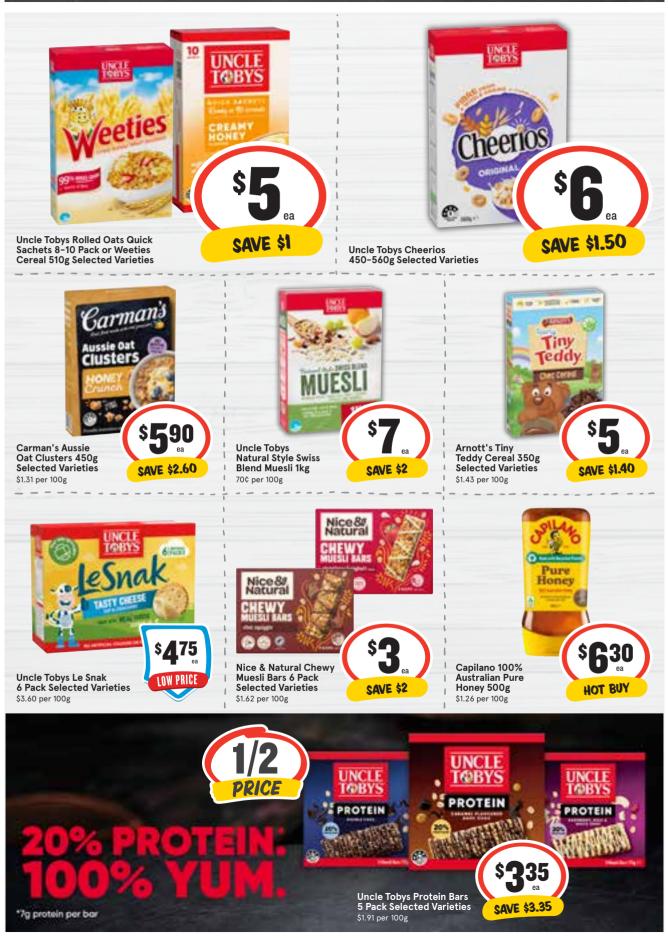

this catalogue are only available at selected stores within New South Wales betw

## — BAKERY Delights –

en the dates listed on the front page. Please check iga.com.au for offers for your nearest store.







Bulla Creamy Classics Ice Cream 2 Litre and 4 Pack Selected Varieties

#### made with fresh milk & cream



all Creamy Classics range available











550

PRIC

The Best Of

\$1.83 per 100g

The Best Of Lollipops

8 Pack

## - SWEET Treats -



### – TASTY <u>Snacks</u> –

The offers displayed in this catalogue are only available at selected stores within New South Wales between the dates listed on the front page. Please check iga.com.au for offers for your nearest store.





**Selected Varieties** 





## — FILL UP YOUR <u>Cup</u> -







## - FILL UP THE <u>Pantry</u> -



## — FILL UP THE <u>Pantry</u> -

The offers displayed in this catalogue are only available at selected stores within New South Wales between the dates listed on the front page. Please check iga.com.au for offers for your nearest store.



[ק:



## - FILL UP THE <u>Pantry</u> -



## - FILL UP THE <u>Pantry</u> -







#### — EASY <u>Meals</u> —



#### - FRIDGE Faves -







#### – FRIDGE <u>Faves</u> –



#### DESSERT Faves -

The offers displayed in this catalogue are only available at selected stores within New South Wales between the dates listed on the front page. Please check iga.com.au for offers for your nearest store.



\$

Peder frosty fruits

Ś

ĺ

SAVE \$3

SAVE \$2

ea



ē. Streets Ice Cream SAVE \$6 Family Value 20 Pack \$1.33 per 100mL

**Streets Golden** Gaytime or