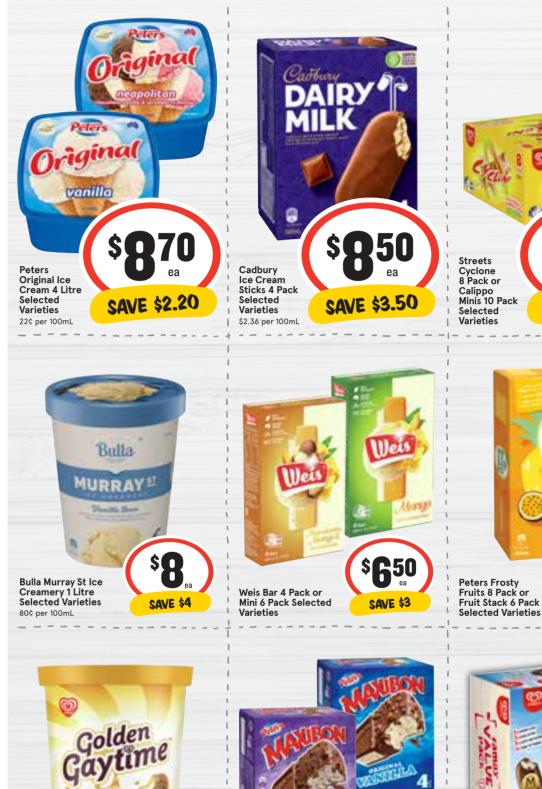

## — GREAT <u>Specials</u>

Weis Sorbet or Weis Half & Half 1 Litre Selected Varieties 70¢ per 100mL

\$1.52 per 100mL

3

IGA.

#### DESSERT Faves -

The offers displayed in this catalogue are only available at selected stores within New South Wales between the dates listed on the front page. Please check iga.com.au for offers for your nearest store.

\$

Peder frosty fruits

Ś

ĺ

SAVE \$3

SAVE \$2

ea

ē. Streets Ice Cream SAVE \$6 Family Value 20 Pack \$1.33 per 100mL

**Streets Golden** Gaytime or Paddle Pop 1 Litre Selected Varieties 70¢ per 100mL

Ś

ONSTER

6

1

\$**8**50

SAVE \$3

ea