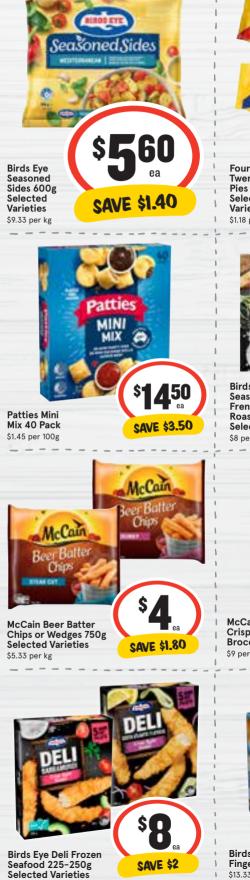

#### - FREEZER <u>Faves</u> -

The offers displayed in this catalogue are only available at selected stores within New South Wales between the dates listed on the front page. Please check iga.com.au for offers for your nearest store.

Birds Eye Fish Fingers 375g \$13.33 per kg

SAVE \$1.50