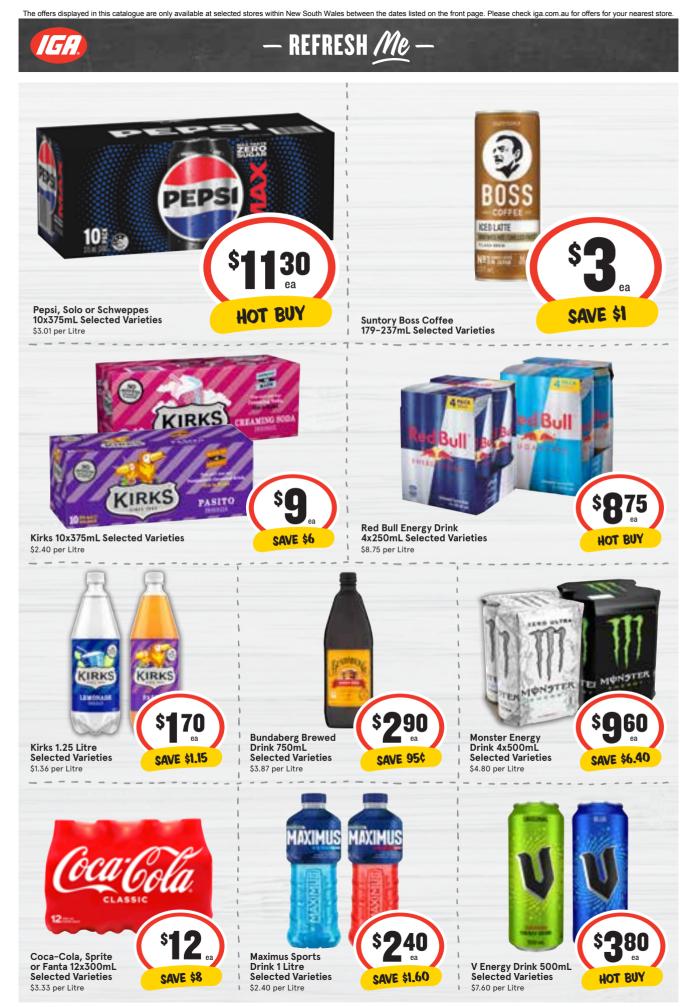

ies \$33.33 per kg



\$510

SAVE \$1.40

ea

9



The offers displayed in this catalogue are only available at selected stores within New South Wales betw

## — BAKERY Delights –

en the dates listed on the front page. Please check iga.com.au for offers for your nearest store.







Bulla Creamy Classics Ice Cream 2 Litre and 4 Pack Selected Varieties

#### made with fresh milk & cream



all Creamy Classics range available











550

PRIC

The Best Of

\$1.83 per 100g

The Best Of Lollipops

8 Pack

## - SWEET Treats -



### – TASTY <u>Snacks</u> –

The offers displayed in this catalogue are only available at selected stores within New South Wales between the dates listed on the front page. Please check iga.com.au for offers for your nearest store.





**Selected Varieties** 





## — FILL UP YOUR <u>Cup</u> -







## - FILL UP THE <u>Pantry</u> -



## — FILL UP THE <u>Pantry</u> -

The offers displayed in this catalogue are only available at selected stores within New South Wales between the dates listed on the front page. Please check iga.com.au for offers for your nearest store.



[ק:



## - FILL UP THE <u>Pantry</u> -



## - FILL UP THE <u>Pantry</u> -







#### — EASY <u>Meals</u> —



#### - FRIDGE Faves -







#### – FRIDGE <u>Faves</u> –



#### DESSERT Faves -

The offers displayed in this catalogue are only available at selected stores within New South Wales between the dates listed on the front page. Please check iga.com.au for offers for your nearest store.



\$

Peder frosty fruits

Ś

ĺ

SAVE \$3

SAVE \$2

ea



ē. Streets Ice Cream SAVE