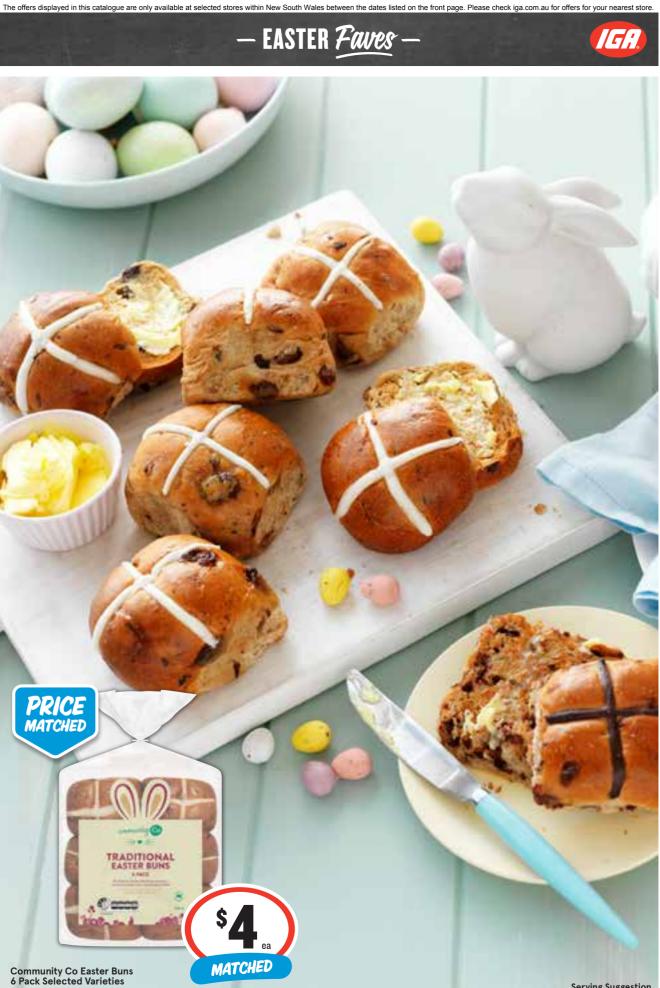

### - STOCK UP FOR Easter -

\* Always read the label and follow the directions for use. \*\* Always read the label and follow the directions for use. If you have Cold and Flu symptoms follow health advice.

SunRice Australian Medium Grain Calrose Rice or Brown Rice 5kg 19¢ per 100g