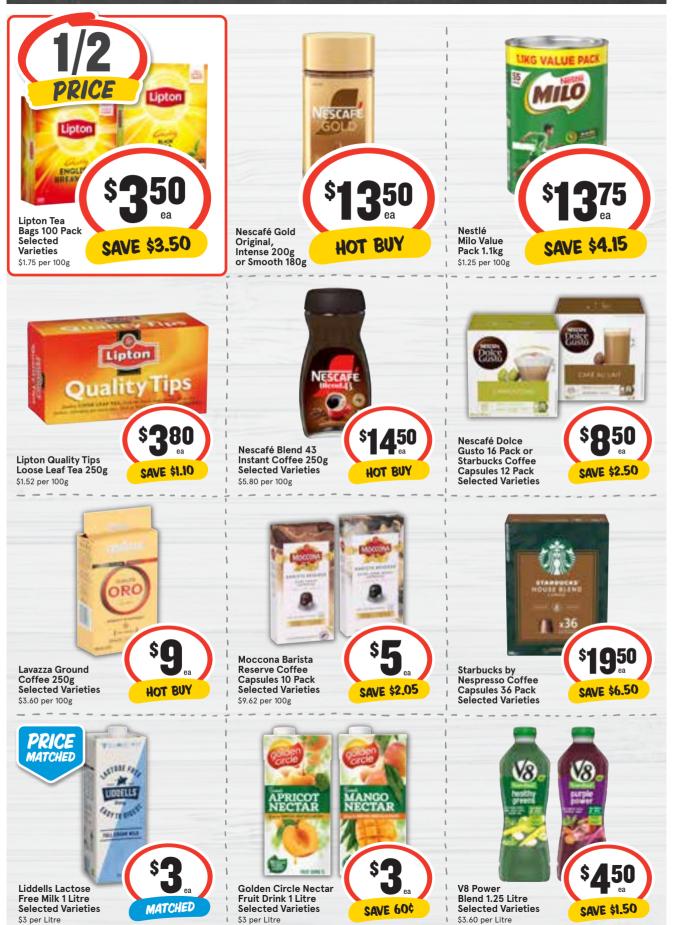

1.40

ea

9



The offers displayed in this catalogue are only available at selected stores within New South Wales betw

## — BAKERY Delights –

en the dates listed on the front page. Please check iga.com.au for offers for your nearest store.







Bulla Creamy Classics Ice Cream 2 Litre and 4 Pack Selected Varieties

#### made with fresh milk & cream



all Creamy Classics range available











550

PRIC

The Best Of

\$1.83 per 100g

The Best Of Lollipops

8 Pack

## - SWEET Treats -



### – TASTY <u>Snacks</u> –

The offers displayed in this catalogue are only available at selected stores within New South Wales between the dates listed on the front page. Please check iga.com.au for offers for your nearest store.





**Selected Varieties** 





## — FILL UP YOUR <u>Cup</u> -







## - FILL UP THE <u>Pantry</u> -



## — FILL UP THE <u>Pantry</u> -

The offers displayed in this catalogue are only available at selected stores within New South Wales between the dates listed on the front page. Please check iga.com.au for offers for your nearest store.



[ק:



## - FILL UP THE <u>Pantry</u> -



## - FILL UP THE <u>Pantry</u> -







#### — EASY <u>Meals</u> —



#### - FRIDGE Faves -







#### – FRIDGE <u>Faves</u> –



#### DESSERT Faves -

The offers displayed in this catalogue are only available at selected stores within New South Wales between the dates listed on the front page. Please check iga.com.au for offers for your nearest store.



\$

Peder frosty fruits

Ś

ĺ

SAVE \$3

SAVE \$2

ea



ē. Streets Ice Cream SAVE \$6 Family Value 20 Pack \$1.33 per