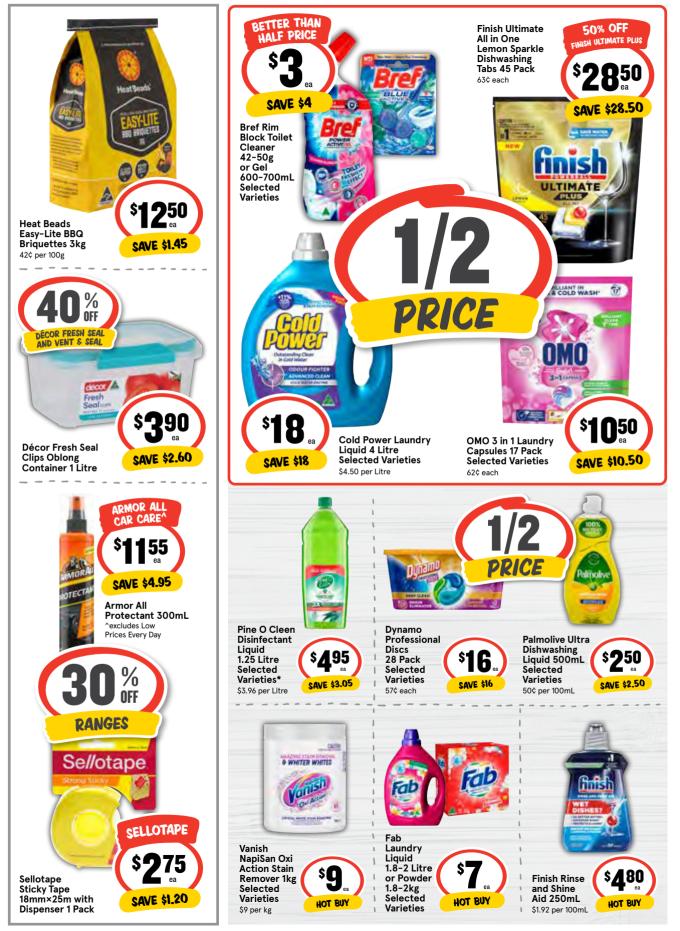

s Tim Tam Deluxe Chocolate Biscuits 175g Selected Varieties SAVE \$1.50 \$2.86 per 100g



Arnott's Treatles Biscuits 90g Selected Varieties \$5 per 100g

21

### - REFRESH <u>Me</u> —



IG;

### — FILL UP YOUR <u>Cup</u> -



[[];]

### – FILL UP THE <u>Pantry</u> -



निः

### — FILL UP THE <u>Pantry</u> -



וקן



### — FILL UP THE <u>Pantry</u> –



### - FILL UP THE Pantry -



*וקו* 



#### - FRIDGE Faves -









निः





Birds Eye Salmon Cakes with Vegetables & Herbs 480g \$14.58 per kg



Birds Eye Fish Fingers 375g \$13.33 per kg







Birds Eye Deli Seasoned Chips, French Fries or Roast Potatoes 600g Selected Varieties S8 per kg



#### — DESSERT <u>Faves</u> —



निः

#### - FREEZER <u>Faves</u> —



[[];



## — PET <u>Essentials</u> -







### HOUSEHOLD Essentials -



### — HOME, HEALTH & <u>Baby</u> —



[[];



### - HEALTH & Beauty -



\* Always read the label and follow the directions for use. \*\* Always read the label and follow the directions for use. If you have Cold and Flu symptoms follow health advice.

[[]:



Some products or varieties may not be available at all stores. While stocks last.

#### ON SALE 5<sup>TH</sup> MARCH 2025