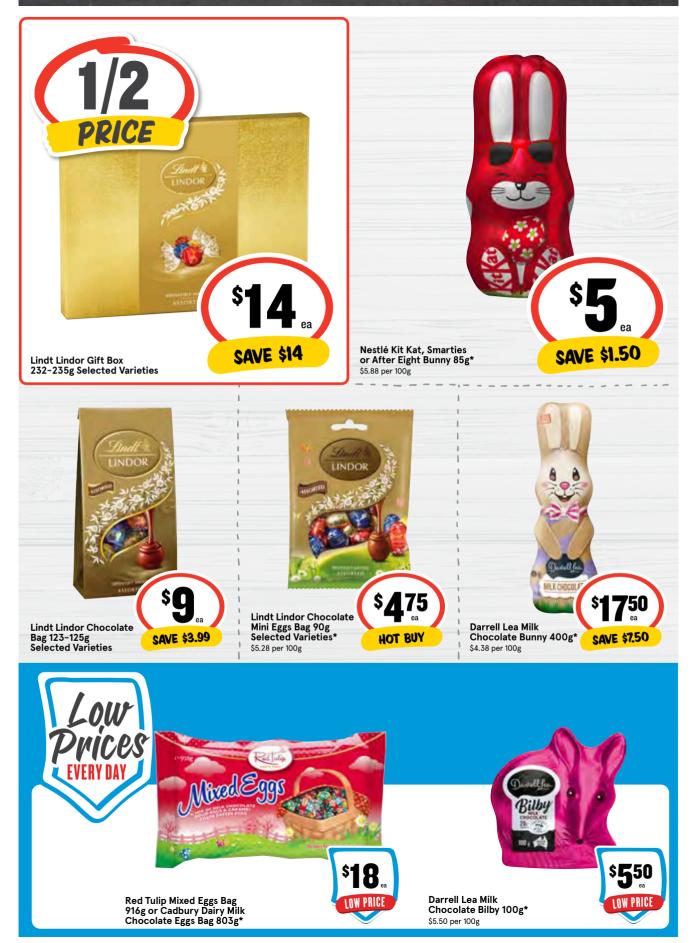

#### - STOCK UP FOR Easter -

### – EASTER Faves –

\$4.07 per 100g

Cadbury Creme Egg Cakes 135g

IGA.

check iga.com.au for offers for your nearest store.