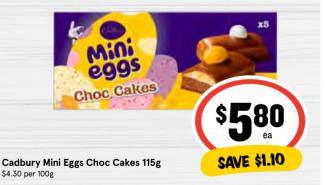

### – EASTER Faves –

\$4.07 per 100g

Cadbury Creme Egg Cakes 135g

IGA.

check iga.com.au for offers for your nearest store.