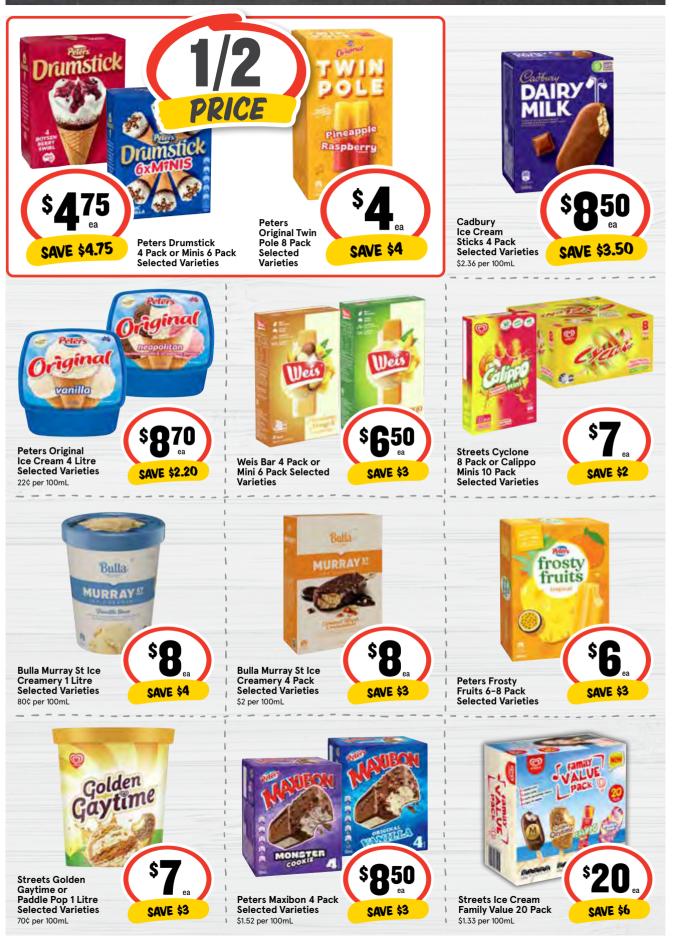

# — GREAT <u>Specials</u> —

COOKIES & 6) E 50 Ś 0 0 ea Streets Cornetto Soft Ice Cream 4 Pack Selected Varieties SAVE \$4

\$1.52 per 100mL

Weis Sorbet or Weis Half & Half 1 Litre Selected Varieties 70¢ per 100mL