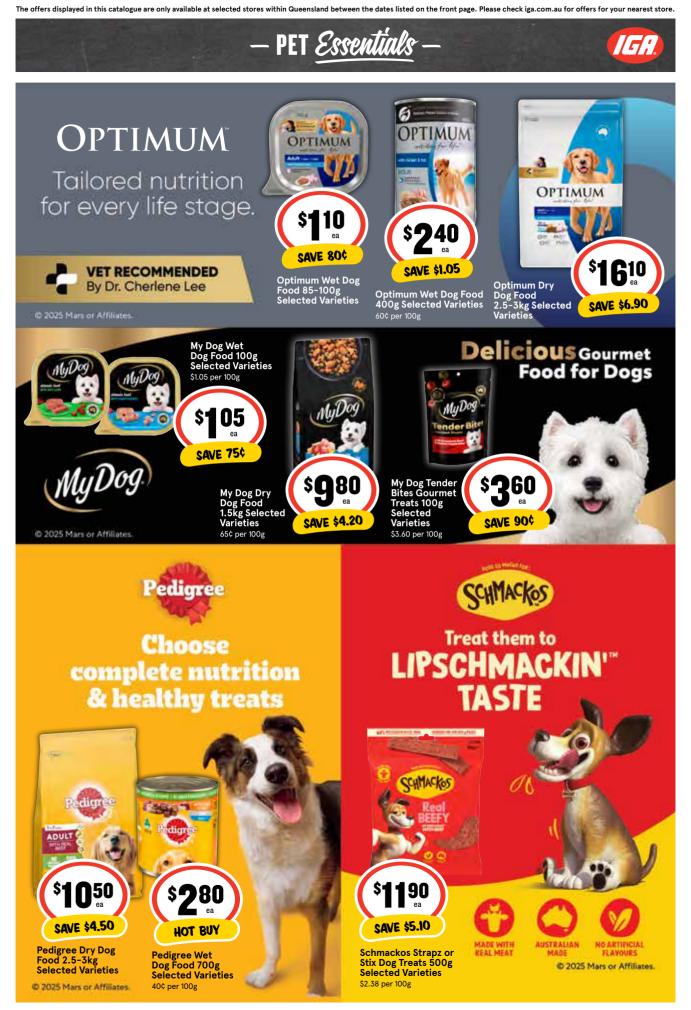

ies** 



[[]:



TimTam Arnott's Tim Tam Deluxe Chocolate Biscuits 175g Selected Varieties SAVE \$1.50 \$2.86 per 100g



Arnott's Treatles Biscuits 90g Selected Varieties \$5 per 100g

21

### - REFRESH <u>Me</u> —



IG;

### — FILL UP YOUR <u>Cup</u> -



[[];]

### – FILL UP THE <u>Pantry</u> -



निः

### — FILL UP THE <u>Pantry</u> -



וקן



### — FILL UP THE <u>Pantry</u> –



### - FILL UP THE Pantry -



*וקו* 



#### - FRIDGE Faves -









निः





Birds Eye Salmon Cakes with Vegetables & Herbs 480g \$14.58 per kg



Birds Eye Fish Fingers 375g \$13.33 per kg







Birds Eye Deli Seasoned Chips, French Fries or Roast Potatoes 600g Selected Varieties S8 per kg



#### — DESSERT <u>Faves</u> —



निः

#### - FREEZER <u>Faves</u> —



[[];



## — PET <u>Essentials</u> -







### HOUSEHOLD Essentials -



### — HOME, HEALTH & <u>Baby</u> —



[[];



### - HEALTH & Beauty -



\* Always read the label and follow the directions for use. \*\* Always read the label and follow the directions for use. If you have Cold and Flu symptoms follow health advice.

[[]:



Some products or varieties may not be available at all stores. While stocks last.

#### ON SALE 5<sup>TH</sup> MARCH 2025