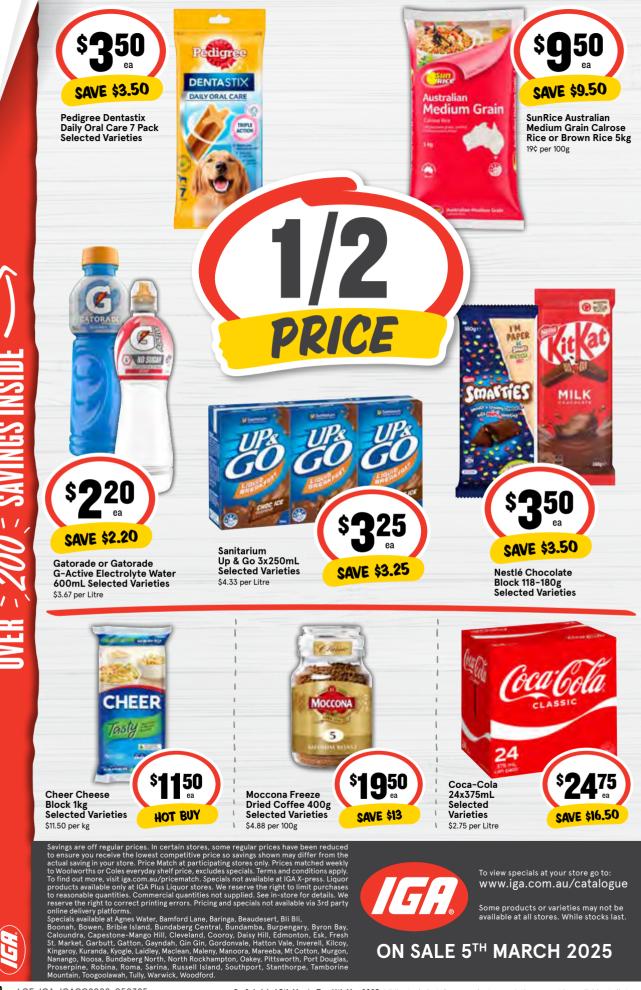

ry</u> -



निः

### — FILL UP THE <u>Pantry</u> -



וקן



### — FILL UP THE <u>Pantry</u> –



### - FILL UP THE Pantry -



*וקו* 



#### - FRIDGE Faves -









निः





Birds Eye Salmon Cakes with Vegetables & Herbs 480g \$14.58 per kg



Birds Eye Fish Fingers 375g \$13.33 per kg







Birds Eye Deli Seasoned Chips, French Fries or Roast Potatoes 600g Selected Varieties S8 per kg



#### — DESSERT <u>Faves</u> —



निः

#### - FREEZER <u>Faves</u> —



[[];



## — PET <u>Essentials</u> -







### HOUSEHOLD Essentials -



### — HOME, HEALTH & <u>Baby</u> —



[[];



### - HEALTH & Beauty -



\* Always read the label and follow the directions for use. \*\* Always read the label and follow the directions for use. If you have Cold and Flu symptoms follow health advice.

[[]:



Some products or varieties may not be available at all stores. While stocks last.

#### ON SALE 5<sup>TH</sup> MARCH 2025