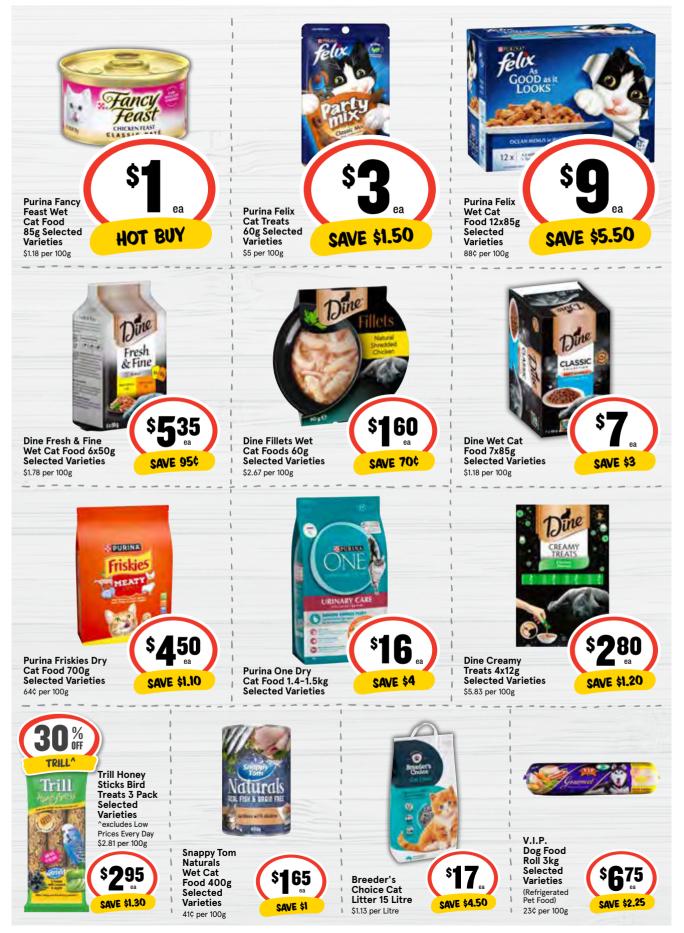

eties** 



[[]:



TimTam Arnott's Tim Tam Deluxe Chocolate Biscuits 175g Selected Varieties SAVE \$1.50 \$2.86 per 100g



Arnott's Treatles Biscuits 90g Selected Varieties \$5 per 100g

21

### - REFRESH <u>Me</u> —



IG;

### — FILL UP YOUR <u>Cup</u> -



[[];]

### – FILL UP THE <u>Pantry</u> -



निः

### — FILL UP THE <u>Pantry</u> -



וקן



### — FILL UP THE <u>Pantry</u> –



### - FILL UP THE Pantry -



*וקו* 



#### - FRIDGE Faves -









निः





Birds Eye Salmon Cakes with Vegetables & Herbs 480g \$14.58 per kg



Birds Eye Fish Fingers 375g \$13.33 per kg







Birds Eye Deli Seasoned Chips, French Fries or Roast Potatoes 600g Selected Varieties S8 per kg



#### — DESSERT <u>Faves</u> —



निः

#### - FREEZER <u>Faves</u> —



[[];



## — PET <u>Essentials</u> -







### HOUSEHOLD Essentials -



### — HOME, HEALTH & <u>Baby</u> —



[[];



### - HEALTH & Beauty -



\* Always read the label and follow the directions for use. \*\* Always read the label and follow the directions for use. If you have Cold and Flu symptoms follow health advice.

[[]:



Some products or varieties may not be available at all stores. While stocks last.

#### ON SALE 5<sup>TH</sup> MARCH 2025