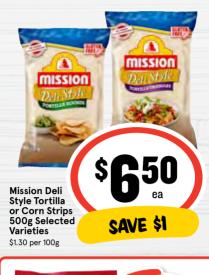

#### – TASTY <u>Snacks</u> –

**Selected Varieties** 

[[]:

TimTam Arnott's Tim Tam Deluxe Chocolate Biscuits 175g Selected Varieties SAVE \$1.50 \$2.86 per 100g

Arnott's Treatles Biscuits 90g Selected Varieties \$5 per 100g