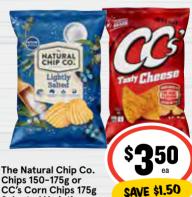

#### – TASTY <u>Snacks</u> –

**Selected Varieties** 

[[]:

TimTam Arnott's Tim Tam Deluxe Chocolate Biscuits 175g Selected Varieties SAVE \$1.50 \$2.86 per 100g

Arnott's Treatles Biscuits 90g Selected Varieties \$5 per 100g