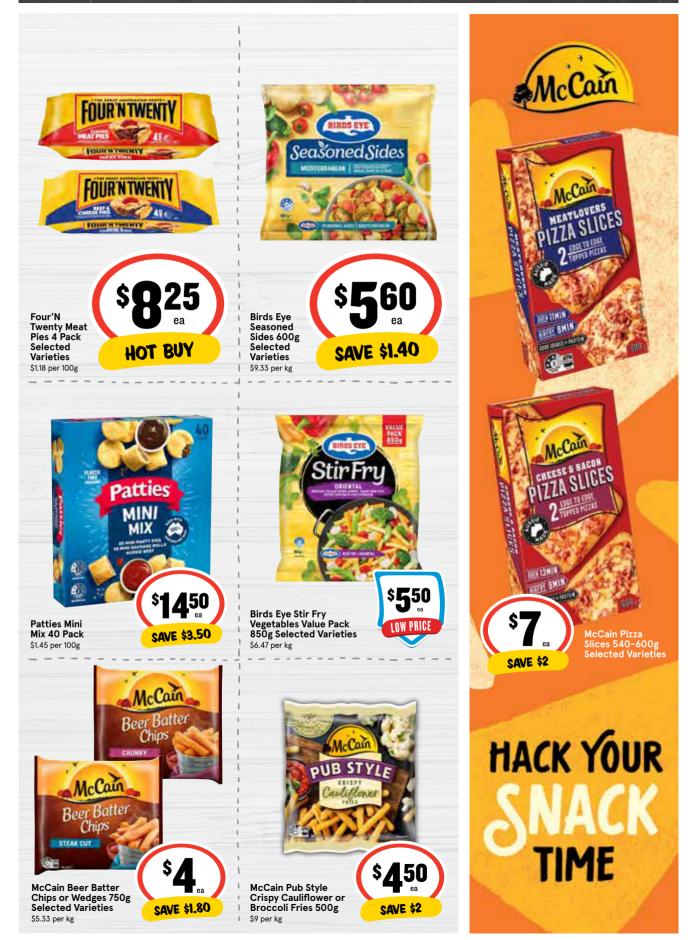

#### - FRIDGE Faves -

निः

Birds Eye Salmon Cakes with Vegetables & Herbs 480g \$14.58 per kg

Birds Eye Fish Fingers 375g \$13.33 per kg

Birds Eye Deli Seasoned Chips, French Fries or Roast Potatoes 600g Selected Varieties S8 per kg