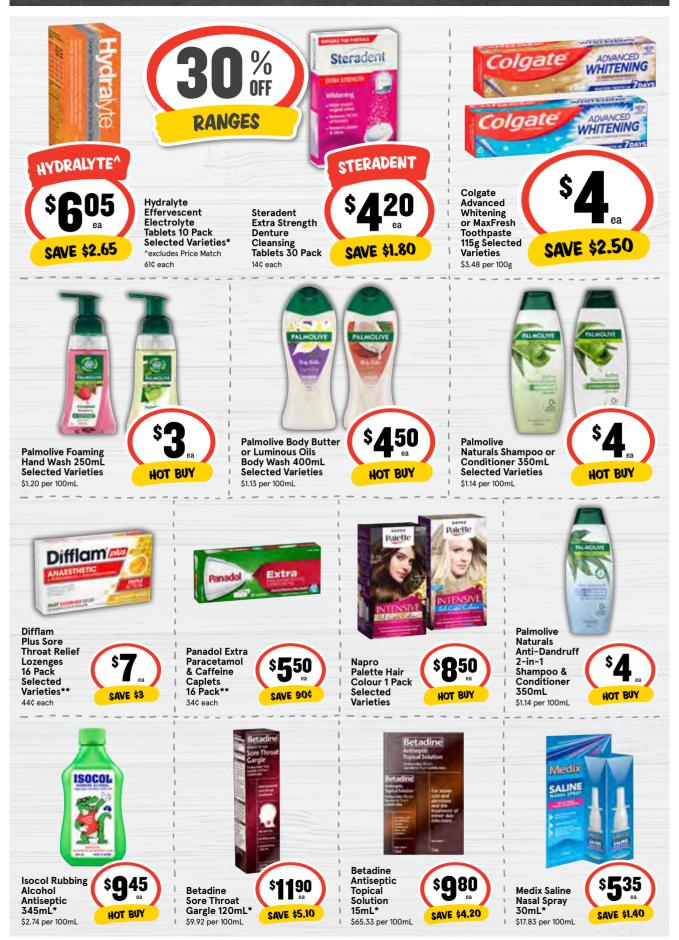

### - HEALTH & Beauty -

\* Always read the label and follow the directions for use. \*\* Always read the label and follow the directions for use. If you have Cold and Flu symptoms follow health advice.