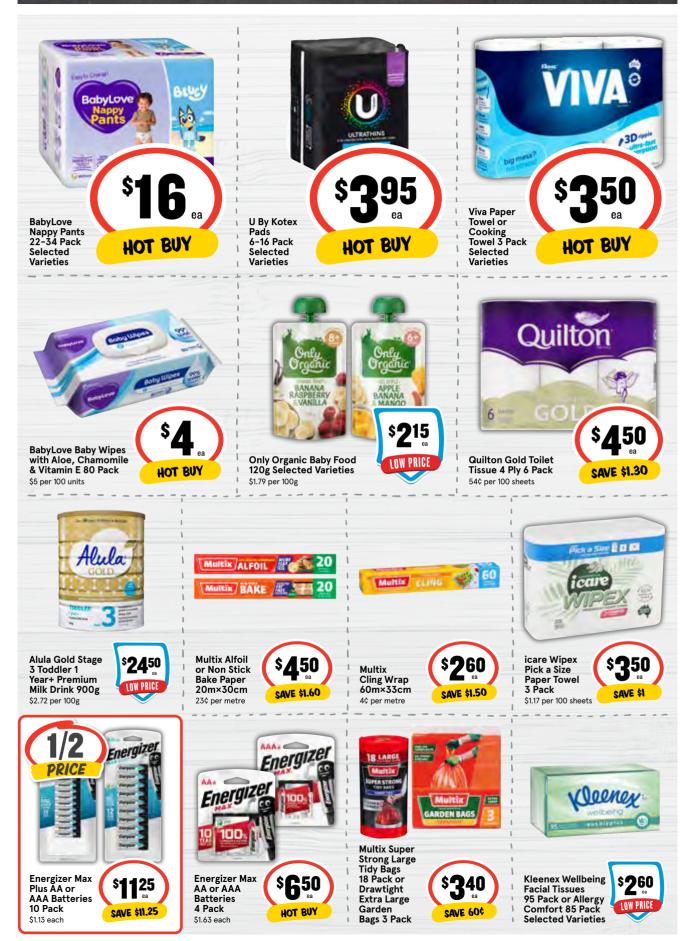

5g Selected Varieties SAVE \$1.50 \$2.86 per 100g



Arnott's Treatles Biscuits 90g Selected Varieties \$5 per 100g

21

### - REFRESH <u>Me</u> —



IG;

### — FILL UP YOUR <u>Cup</u> -



[[];]

### – FILL UP THE <u>Pantry</u> -



निः

### — FILL UP THE <u>Pantry</u> -



וקן



### — FILL UP THE <u>Pantry</u> –



### - FILL UP THE Pantry -



*וקו* 



#### - FRIDGE Faves -









निः





Birds Eye Salmon Cakes with Vegetables & Herbs 480g \$14.58 per kg



Birds Eye Fish Fingers 375g \$13.33 per kg







Birds Eye Deli Seasoned Chips, French Fries or Roast Potatoes 600g Selected Varieties S8 per kg



#### — DESSERT <u>Faves</u> —



निः

#### - FREEZER <u>Faves</u> —



[[];



## — PET <u>Essentials</u> -







### HOUSEHOLD Essentials -



### — HOME, HEALTH & <u>Baby</u> —



[[];



### - HEALTH & Beauty -



\* Always read the label and follow the directions for use. \*\* Always read the label and follow the directions for use. If you have Cold and Flu symptoms follow health advice.

[[]:



Some products or varieties may not be available at all stores. While stocks last.

#### ON SALE 5<sup>TH</sup> MARCH 2025